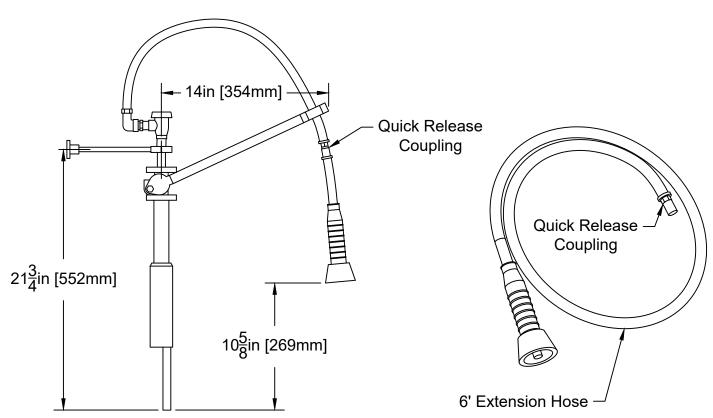

#### Pre-Rinse Unit

- \* Overall Stainless Construction
- \* Titanium Valve Seat
- \* 36" Flexible Hose with Quick Connect Coupling
- \* 12" Wall Mount Bracket
- \* 6' Extension Hose with Quick Connect Coupling
- \* Vacuum Breaker

## Pre-Rinse Unit

- \* 1.25 GPM at 60 PSI
- \* EPA Act 2005 Compliant
- \* Low Lead Compliant Certified to NSF 372
- \* Quick Release Couplings for Extension Hose