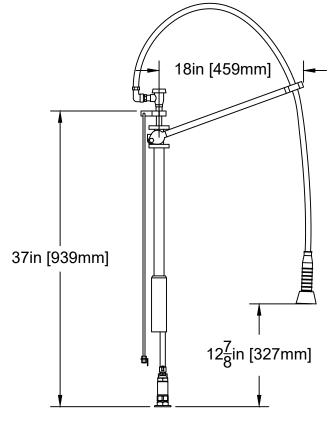

## Features

Pre-Rinse Unit

- \* Overall Stainless Steel Construction
- \* Titanium Valve Seat
- \* 60" Flexible Hose
- \* 32" V Mount Bracket
- \* Vacuum Breaker

**Base Faucet** 

- \* Chrome Plated Brass Construction
- \* ADA Compliant Lever Handles
- \*  $\frac{1}{4}$  Turn Ceramic Cartridges with Built in Check Valves
- \* Full Replacements Parts Available

## Specifications

Pre-Rinse Unit

- \* 1.25 GPM at 60 PSI
- \* EPA Act 2005 Compliant
- \* Low Lead Compliant Certified to NSF 372 **Base Faucet** 

  - \* 4" On Center Deck Mount with  $\frac{3}{8}$ " NPT Outlet \* Low Lead Compliant Certified to NSF 61-372