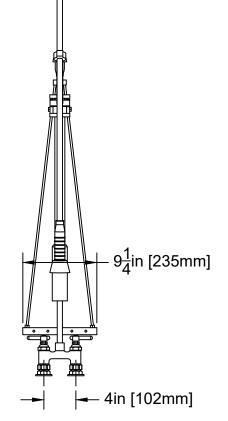

## Specifications

Pre-Rinse Unit

- \* 1.25 GPM at 60 PSI
- \* EPA Act 2005 Compliant
- \* Low Lead Compliant Certified to NSF 372 **Base Faucet** 

  - \* 4" On Center Deck Mount with  $\frac{3}{8}$ " NPT Outlet \* Low Lead Compliant Certified to NSF 61-372