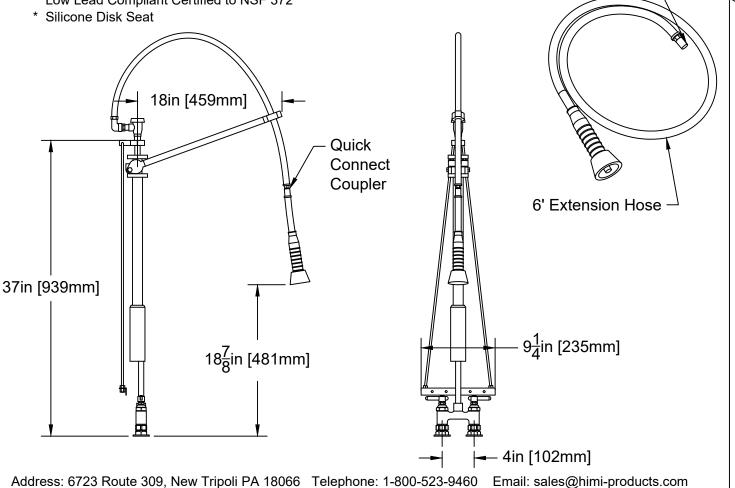

Part Number

IF5405-4D

Quick Connect Coupler

## Features

Pre-Rinse Unit

- \* Overall Stainless Steel Construction
- \* Titanium Valve Seat
- \* 54" Flexible Hose with Quick Connect Coupler
- \* 32" V Mount Bracket
- \* Vacuum Breaker
- \* 6' Extension Hose with Quick Connect Coupler

**Base Faucet** 

- \* Chrome Plated Brass Construction
- \* ADA Compliant Lever Handles
- \*  $\frac{1}{4}$  Turn Ceramic Cartridges with Built in Check Valves
- \* Full Replacements Parts Available

## Specifications

Pre-Rinse Unit

- \* 1.25 GPM at 60 PSI
- \* EPA Act 2005 Compliant
- \* Low Lead Compliant Certified to NSF 372

**Base Faucet** 

- \* 4" On Center Deck Mount with  $\frac{3}{8}$ " NPT Outlet \* Low Lead Compliant Certified to NSF 61-372 Vacuum Breaker
  - \* Low Lead Compliant Certified to NSF 372